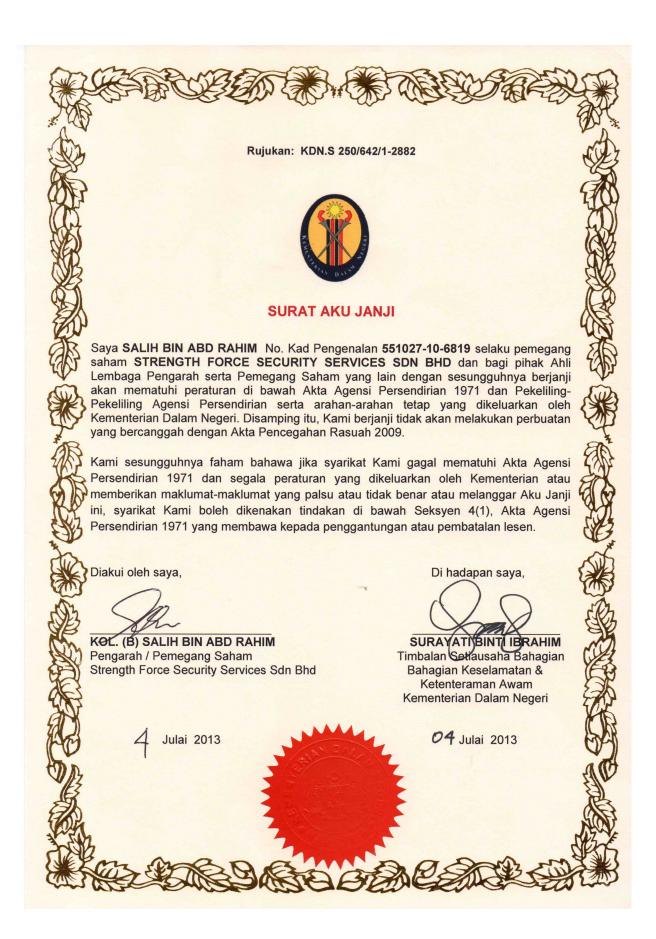

# AMIR RIDZUAN BIN OSMAN EXECUTIVE DIRECTOR

En. Amir has been with Strength Force Security since it's corporation with SSM in 2011 and have assisted in getting the KDN license in 2013. With his experience in dealing with government agencies, he has assisted and managed all governance matters till date.