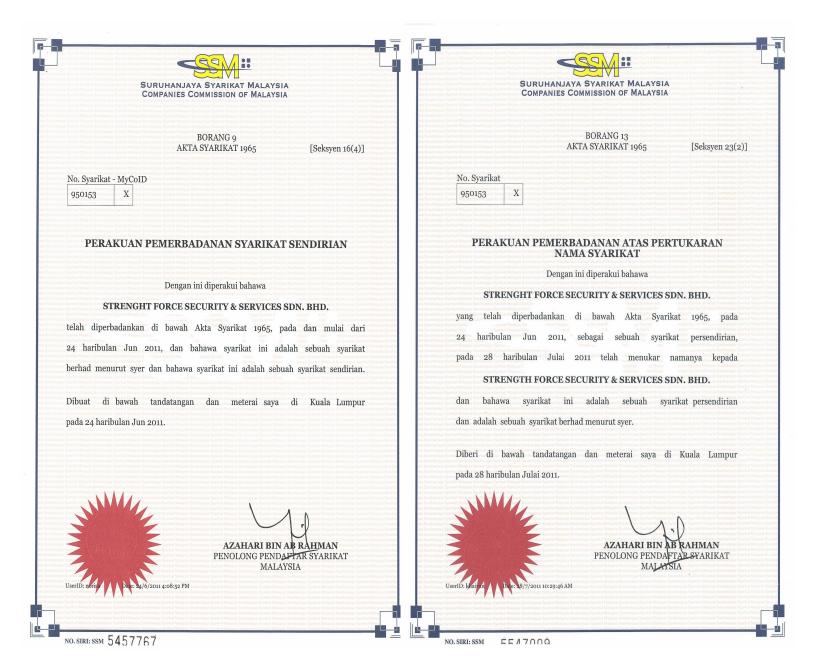

# Introduction

STRENGTH FORCE SECURITY & SERVICES SDN BHD was incorporated in Malaysia on the 24th of June 2011 and licensed on 09th of July 2013 to operate a wide range of security services in Malaysia. Its founders have enormous experience in the field of security, protection of life, property and managing risk in various forms.

# Corporate Information

COMPANY NAME : STRENGTH FORCE SECURITY & SERVICES SDN BHD

ROC. NO : 950153 - X

**DATE INCORPORATION**: 24 JUNE 2011

COMPANY ADDRESS :NO. 15-4, JALAN USJ SENTRAL 1, USJ SENTRAL, PERSIARAN